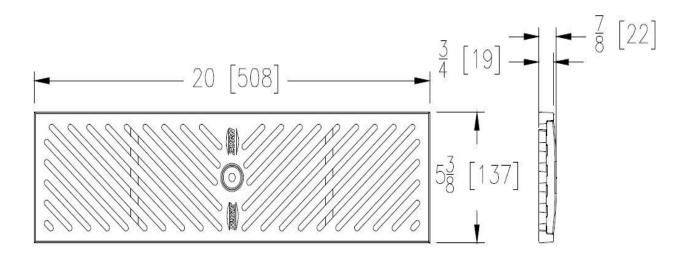

## **Specification**

The Zurn P6-DDD Diagonal Decorative, Ductile Iron Grate, is 5-3/8 inches wide by 20 inches long, weighing 5.5 lbs per linear foot. The grate has an open area of 17.9 square inches per linear foot, DIN Rating of A, ANSI Rating of Light-Duty, ADA Compliant. Supplied by Trench Drain Supply.

| DDD - Diag     | onal Decorative           |
|----------------|---------------------------|
| Material: Du   | ctile Iron                |
| DIN Rating:    | Class A                   |
| Weight:        | 5.5 lbs/ft.               |
| Open Area:     | 17.9 in <sup>2</sup> /ft. |
| ANSI Rating    | : Light-Duty              |
| Application: I | Heel-Proof Pedestrian     |
| Slot Width/H   | ole Size:1/4"             |
| ADA:           | Yes                       |
| H-20:          | No                        |
| FAA:           | No                        |